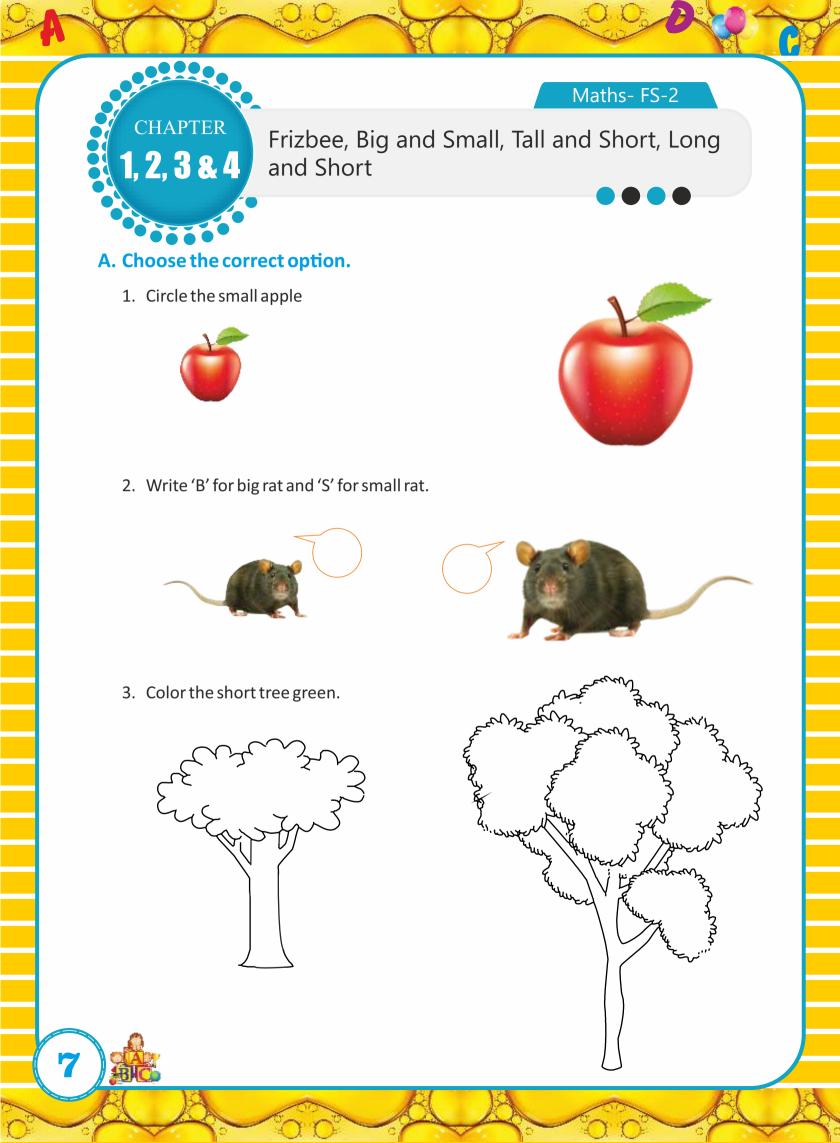

#### B. Choose the right option.

1. Colour your favourite fruits.





















# C. Colour the correct picture.

1. Ee for



#### 2. Hh for



# 3. Kk for



4. Oo for















1



D. Match the letter with correct picture.





4. Circle the tall giraffe.





5. Tick the long scale and cross the short scale.



6. Colour the long cake pink and short cake red.







4. Circle the thick rod and tick the thin rod.



5. Colour the jug which have more water.



6. Tick more thing and cross the less.









Art & Craft - FS-2

# A. Colour the given capsicum with green colour as shown in the picture.

X.



# B. Colour the given scenery as shown in the picture.









Winter

Spring

Rainy

13)

Autumn

#### D. Sun

- i. Take cotton
- ii. Spread glue over the sun and paste the cotton on the sun.
- iii. With the help of paint (water colour) colour yellow inside the circle and orange outside the circle as shown in the picture.