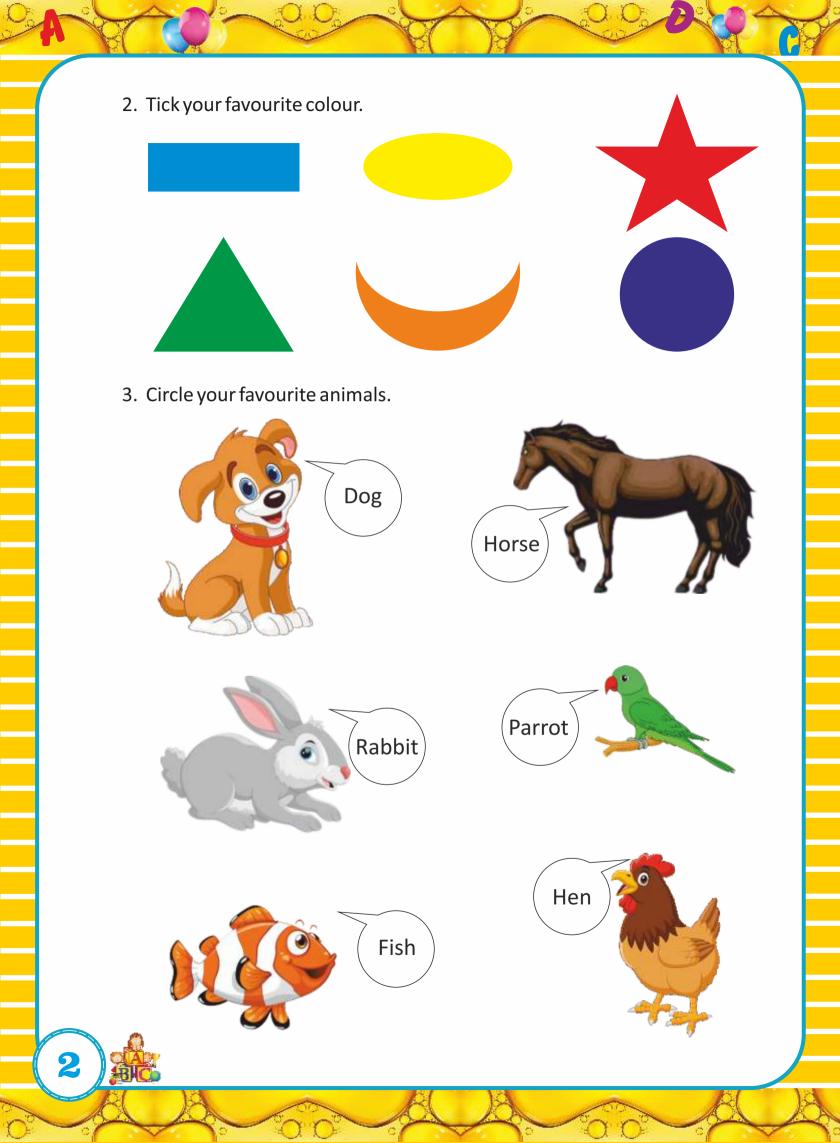

# 3. Kk for

4. Oo for

1

D. Match the letter with correct picture.

4. Circle the tall giraffe.

5. Tick the long scale and cross the short scale.

6. Colour the long cake pink and short cake red.

4. Circle the thick rod and tick the thin rod.