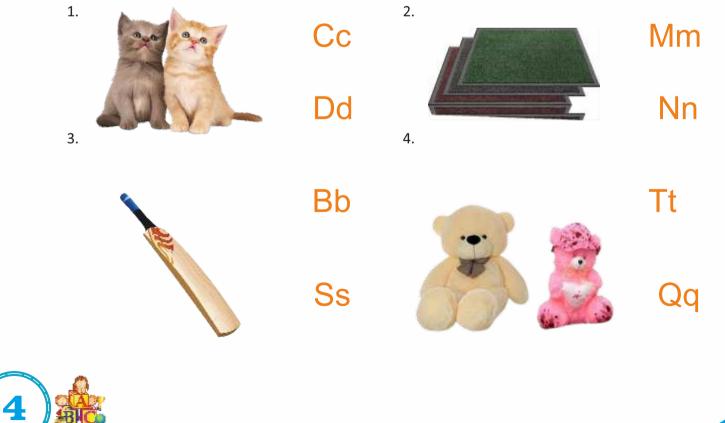

#### B. Choose the right option.

1. Colour your favourite fruits.





















# C. Colour the correct picture.

1. Ee for



#### 2. Hh for



# 3. Kk for



4. Oo for















1



D. Match the letter with correct picture.





4. Circle the tall giraffe.





5. Tick the long scale and cross the short scale.



6. Colour the long cake pink and short cake red.







4. Circle the thick rod and tick the thin rod.



5. Colour the jug which have more water.



6. Tick more thing and cross the less.









Art & Craft - FS-2

# A. Colour the given capsicum with green colour as shown in the picture.

X.



# B. Colour the given scenery as shown in the picture.









Winter

Spring

Rainy

13)

Autumn

#### D. Sun

- i. Take cotton
- ii. Spread glue over the sun and paste the cotton on the sun.
- iii. With the help of paint (water colour) colour yellow ins