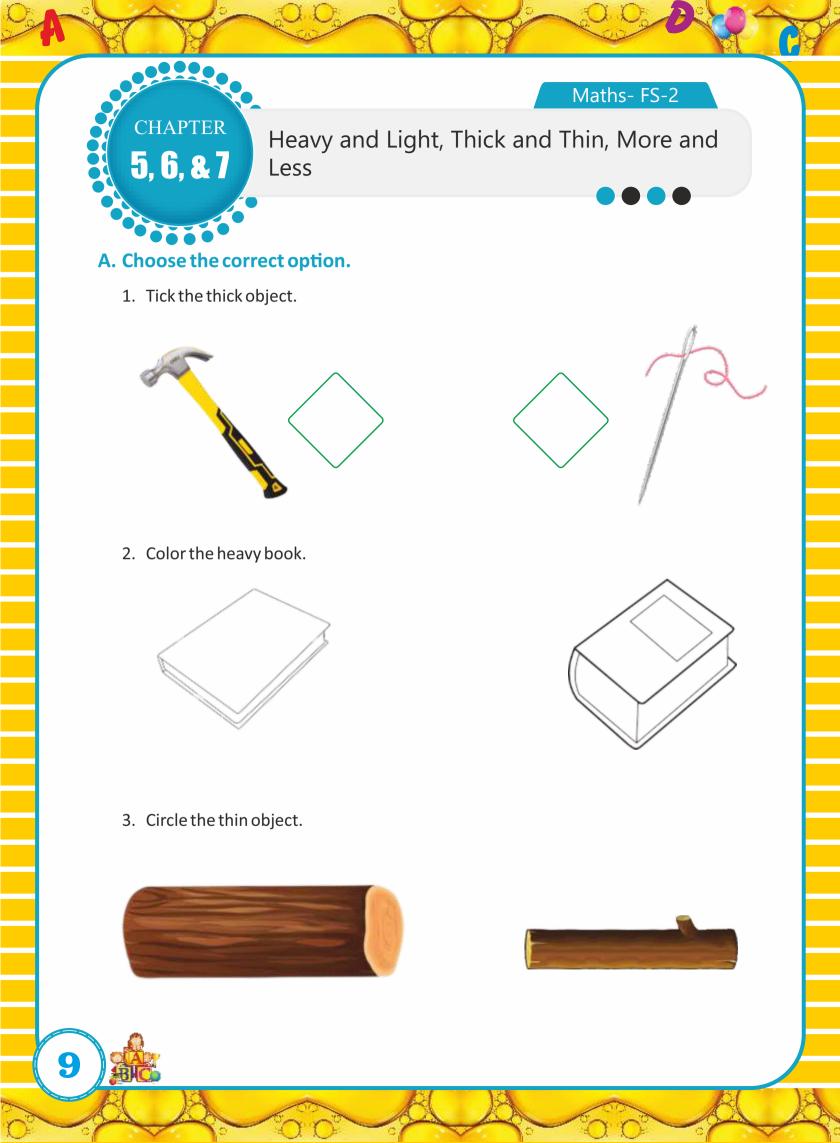

# 3. Kk for

4. Oo for

1

D. Match the letter with correct picture.

4. Circle the tall giraffe.

5. Tick the long scale and cross the short scale.

6. Colour the long cake pink and short cake red.

4. Circle the thick rod and tick the thin rod.

5. Colour the jug which have more water.

6. Tick more thing and cross the less.

Art & Craft - FS-2