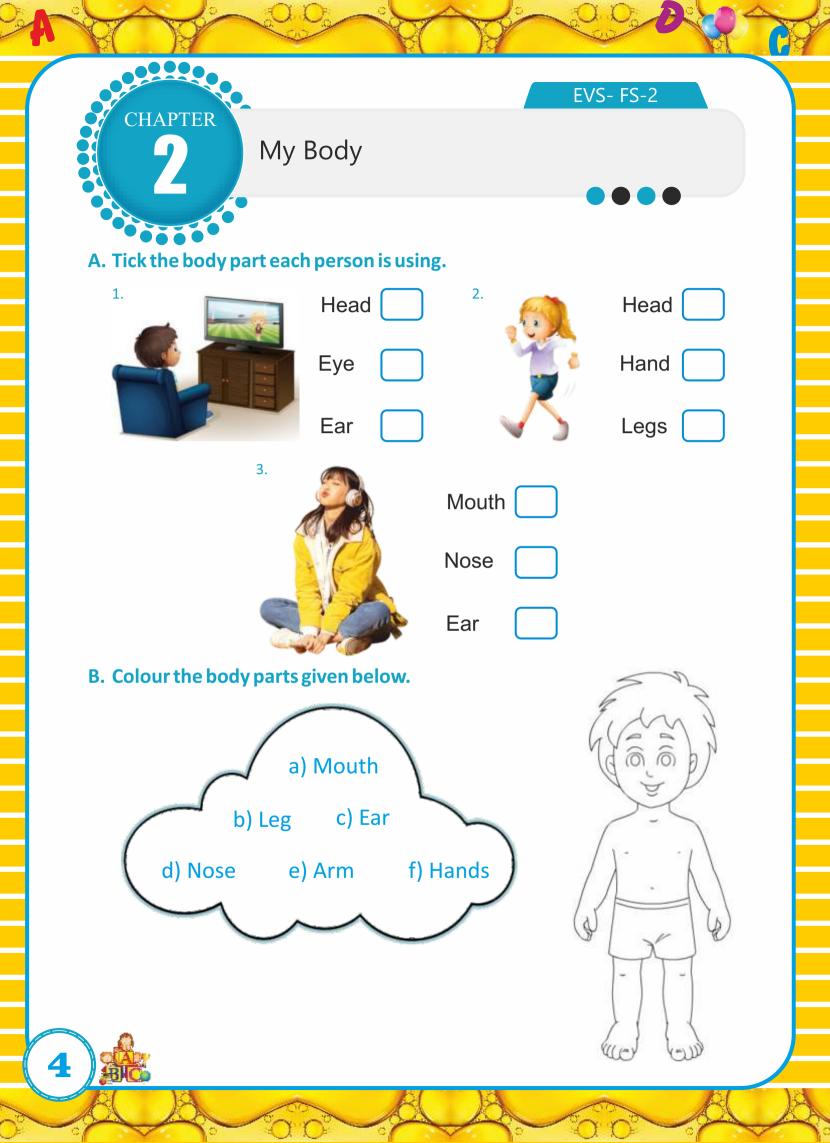

#### B. Choose the right option.

1. Colour your favourite fruits.





















# C. Colour the correct picture.

1. Ee for



#### 2. Hh for



# 3. Kk for



4. Oo for















1



D. Match the letter with correct picture.





4. Circle the tall giraffe.





5. Tick the long scale and cross the short scale.



6. Colour the long cake pink and short cake red.







4. Circle the thick rod and tick the thin rod.



5. Colour the jug which have more water.



6. Tick more thing and cross the less.









Art & Craft - FS-2

# A. Colour the given capsicum with green colour as shown in the picture.

X.



# B. Colour the given scenery as shown in the picture.









Winter

Spring

Rainy

13)

Autumn

#### D. Sun

- i. Take cotton
- ii. Spread glue over the sun and paste the cotton on the sun.
- iii. With the help of paint (water colour) colour yellow