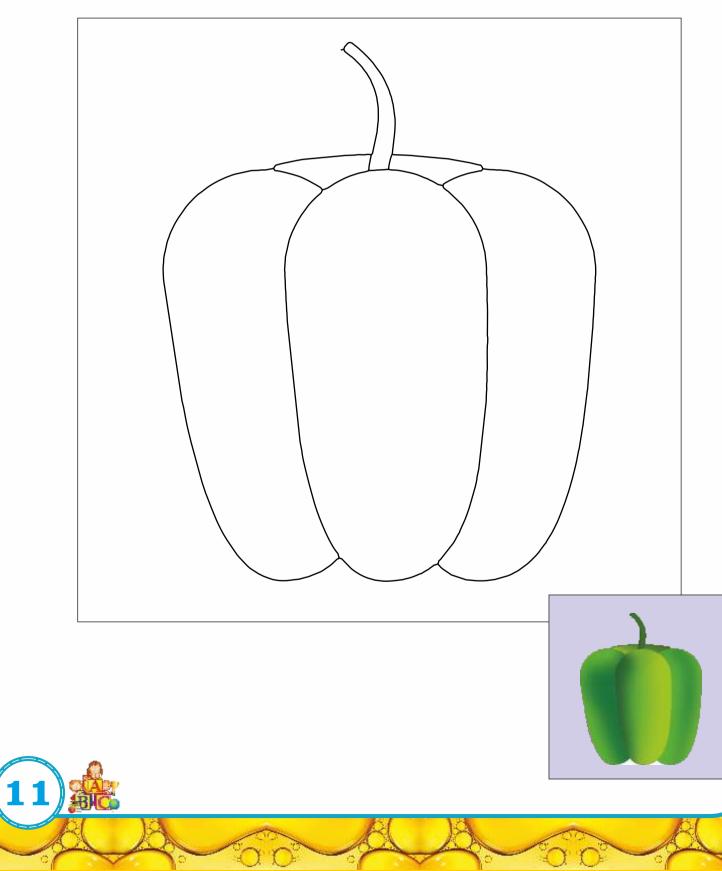

#### B. Choose the right option.

1. Colour your favourite fruits.





















# C. Colour the correct picture.

1. Ee for



#### 2. Hh for



# 3. Kk for



4. Oo for















1



D. Match the letter with correct picture.





4. Circle the tall giraffe.





5. Tick the long scale and cross the short scale.



6. Colour the long cake pink and short cake red.







4. Circle the thick rod and tick the thin rod.



5. Colour the jug which have more water.



6. Tick more thing and cross the less.









Art & Craft - FS-2

# A. Colour the given capsicum with green colour as shown in the picture.

X.



# B. Colour the given scenery as shown in the picture.









Winter

Spring

Rainy

13)

Autumn

#### D. Sun

- i. Take cotton
- ii. Spread glue over the sun and paste the cotton on the sun.
- iii. With the help of paint (water colour) colour yellow inside the circle and orange outside the circle as shown in the picture.