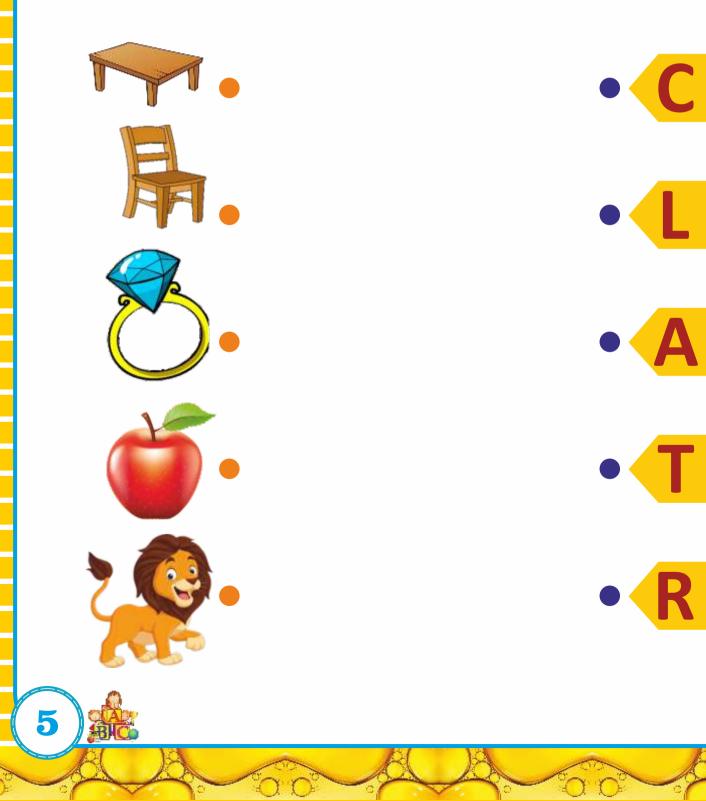

# 3. Kk for

4. Oo for

1

D. Match the letter with correct picture.

4. Circle the tall giraffe.

5. Tick the long scale and cross the short scale.

6. Colour the long cake pink and short cake red.

4. Circle the thick rod and tick the thin rod.